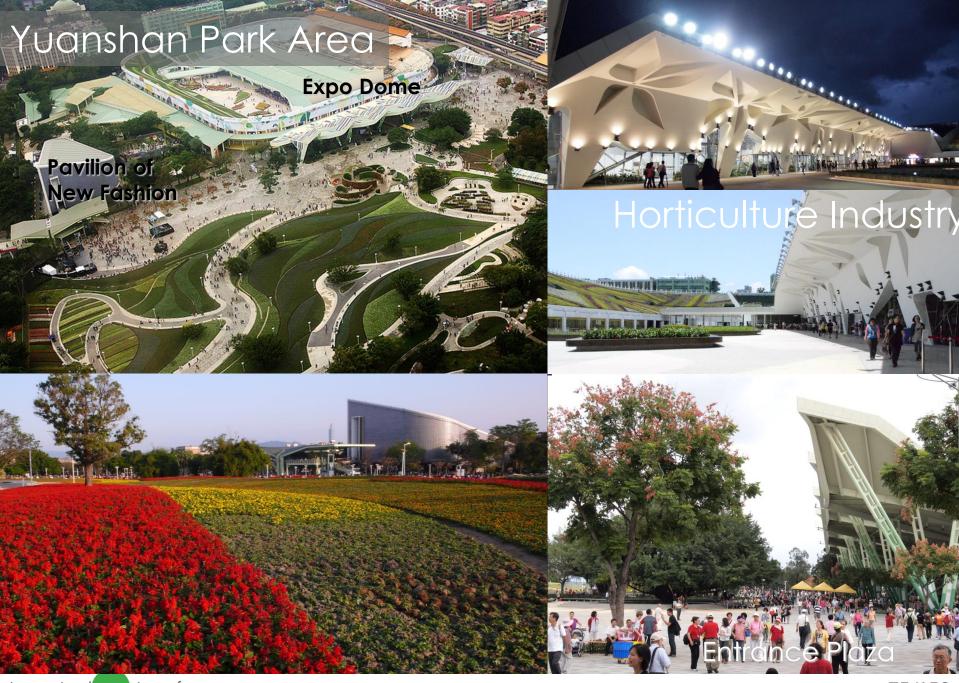

### 2010 Taipei Flora Expo

#### 2010 Taipei Flora Expo

- The 7<sup>th</sup> AIPH authorized Asia city
- A2B1 Horticulture Exposition
- 4 Areas of 91.8 ha, 14 Pavilions
- **2**010/11/06 2011/04/25
- 8,963,666 Visitation