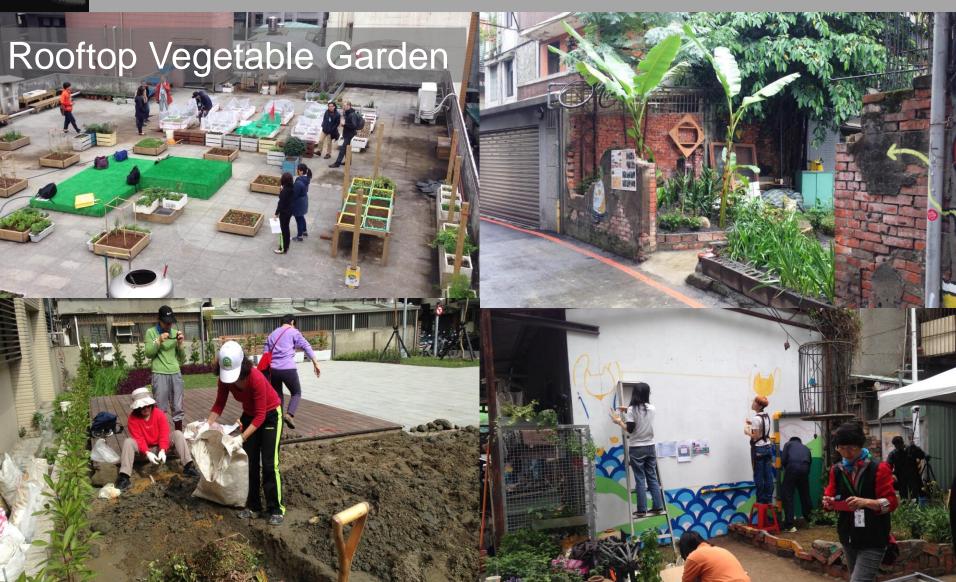

0     | 99.4   | 70          |
| Air<br>quality                | Daily nitrogen dioxide levels (ug/m³)                                                   | 22            | 45.7   | 71.4    | 39.5   | 47          |
|                               | Daily sulphur dioxide levels (ug/m³)                                                    | 9             | 8.6    | 17.2    | 5.7    | 23          |
|                               | Daily suspended particulate matter levels (ug/m³)                                       | 56            | 50.2   | 55      | 33.1   | 108         |



## **Asian Green City Index**





## **Asian Green City Index**











international green city conference 2014

99/150









#### **URS Projects**











## **URS Projects**





































#### Miniature Vegetable Garden





#### Coffee Residue Recycle



#### $1m^2$ Roof Garden

































international green city comerence 2014

14/15















**Green Idea-Yangminshan QianShan Park** 





Green Idea-Mackay Memorial Hospital









**Green Idea-Zhongshan Sports Center** 









## Green Ethic -Environmental Education LawApr 2012



#### **Suburban Mountains Eco-Park - Xishan**

(郊山生態學園-溪山)







#### Suburban Mountains Eco-Park - Xishan

























#### Suburban Mountains Eco-Park - Xishan





#### **Rice Paddy Conservation**





#### **Rice Paddy Conservation**





#### **Environmental Education**





#### **Urban Farm Conservation**





#### Suburban Green with Agriculture Conservation





#### Suburban Green with A