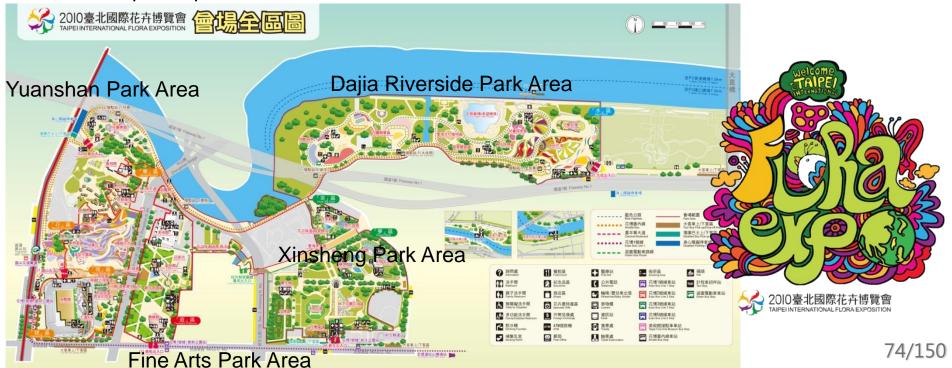

### 2010 Taipei Flora Expo

#### 2010 Taipei Flora Expo

- The 7<sup>th</sup> AIPH authorized Asia city
- A2B1 Horticulture Exposition
- 4 Areas of 91.8 ha, 14 Pavilions
- **2**010/11/06 2011/04/25
- 8,963,666 Visitation