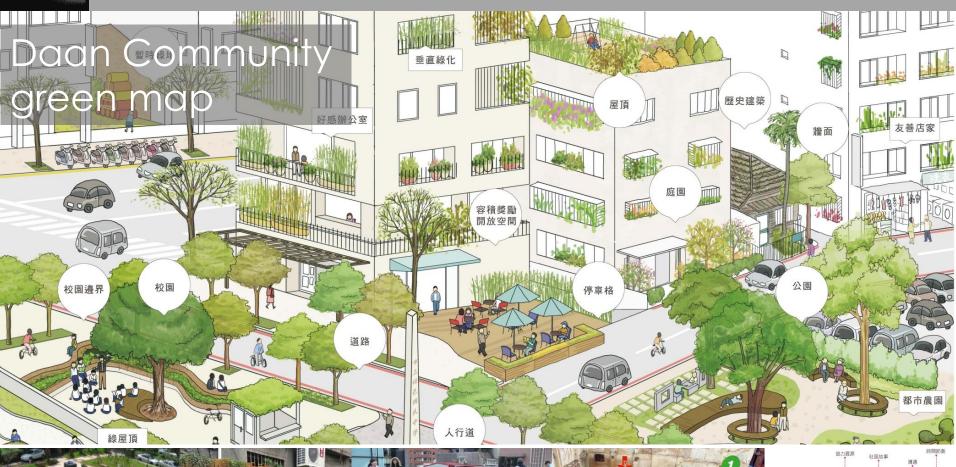

| 100     | 99.4   | 70          |
| Air<br>quality                | Daily nitrogen dioxide levels (ug/m³)                                                   | 22            | 45.7   | 71.4    | 39.5   | 47          |
|                               | Daily sulphur dioxide levels (ug/m³)                                                    | 9             | 8.6    | 17.2    | 5.7    | 23          |
|                               | Daily suspended particulate matter levels (ug/m³)                                       | 56            | 50.2   | 55      | 33.1   | 108         |



## **Asian Green City Index**





## **Asian Green City Index**











international green city conference 2014

99/150









#### **URS Projects**











## **URS Projects**





































#### Miniature Vegetable Garden





#### Coffee Residue Recycle



#### $1m^2$ Roof Garden

































international green city comerence 2014

14/15















**Green Idea-Yangminshan QianShan Park** 





Green Idea-Mackay Memorial Hospital









**Green Idea-Zhongshan Sports Center** 









## Green Ethic -Environmental Education LawApr 2012



#### **Suburban Mountains Eco-Park - Xishan**

(郊山生態學園-溪山)







#### Suburban Mountains Eco-Park - Xishan

























#### Suburban Mountains Eco-Park - Xishan





#### **Rice Paddy Conservation**





#### **Rice Paddy Conservation**





#### **Environmental Education**





#### **Urban Farm Conservation**





#### Suburban Green with Agriculture Conservation





#### Suburban Green