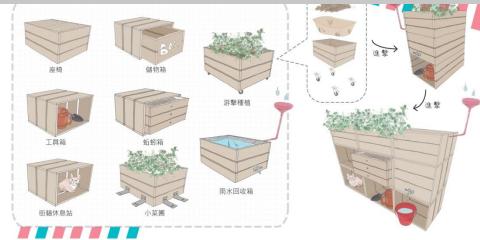

>quality                | Daily nitrogen dioxide levels (ug/m³)                                                   | 22            | 45.7   | 71.4    | 39.5   | 47          |
|                               | Daily sulphur dioxide levels (ug/m³)                                                    | 9             | 8.6    | 17.2    | 5.7    | 23          |
|                               | Daily suspended particulate matter levels (ug/m³)                                       | 56            | 50.2   | 55      | 33.1   | 108         |



## **Asian Green City Index**





## **Asian Green City Index**











international green city conference 2014

99/150









#### **URS Projects**











## **URS Projects**





































#### Miniature Vegetable Garden





#### Coffee Residue Recycle



#### $1m^2$ Roof Garden

































international green city comerence 2014

14/15















**Green Idea-Yangminshan QianShan Park** 





Green Idea-Mackay Memorial Hospital









**Green Idea-Zhongshan Sports Center** 









## Green Ethic -Environmental Education LawApr 2012



#### **Suburban Mountains Eco-Park - Xishan**

(郊山生態學園-溪山)







#### Suburban Mountains Eco-Park - Xishan

























#### Suburban Mountains Eco-Park - Xishan





#### **Rice Paddy Conservation**





#### **Rice Paddy Conservation**





#### **Environmental Education**





#### **Urban Farm Conservation**





#### Suburban Green with Agriculture Conservation





#### Suburban Green with Agriculture Conservation





#### Green