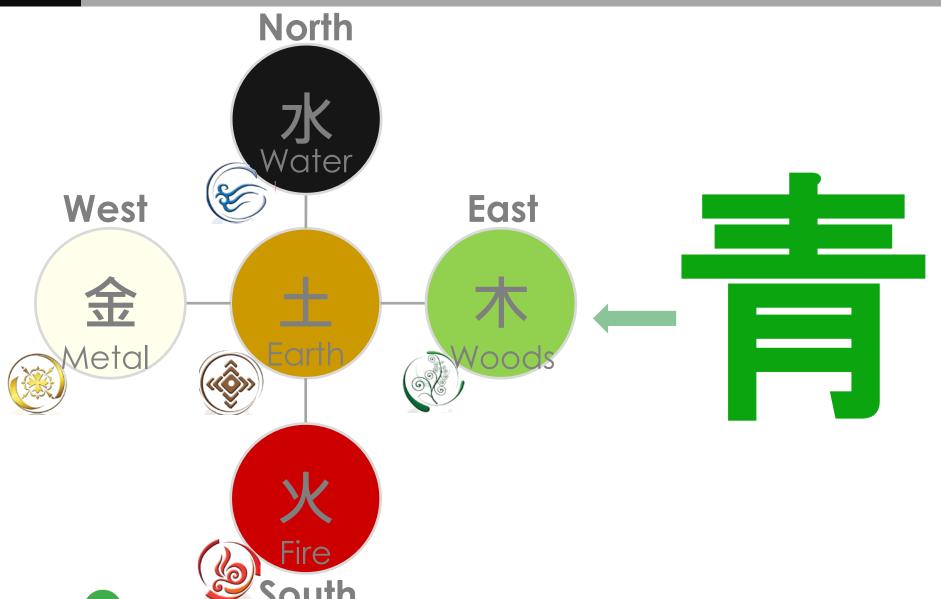

### **Green in Five Essences**

### **Five Essences**

Tree/Wood

## **Five Elements**

6/150