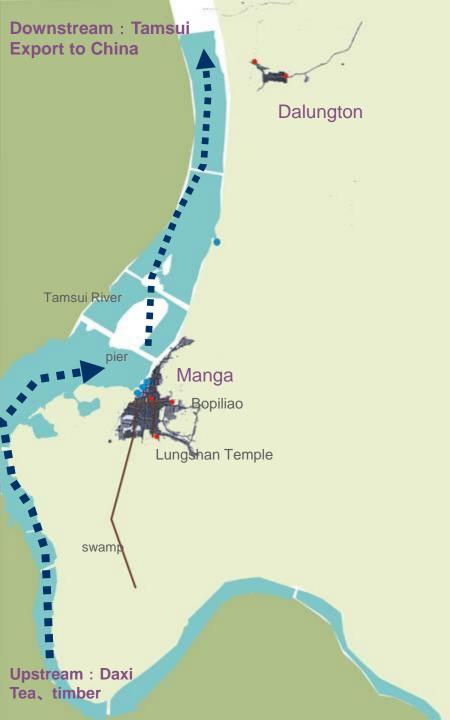

### Early Ching Dynasty 17 – 18 Century

~ 1700's Aborigines 1709 Earliest settlement: Manga export tea , timber