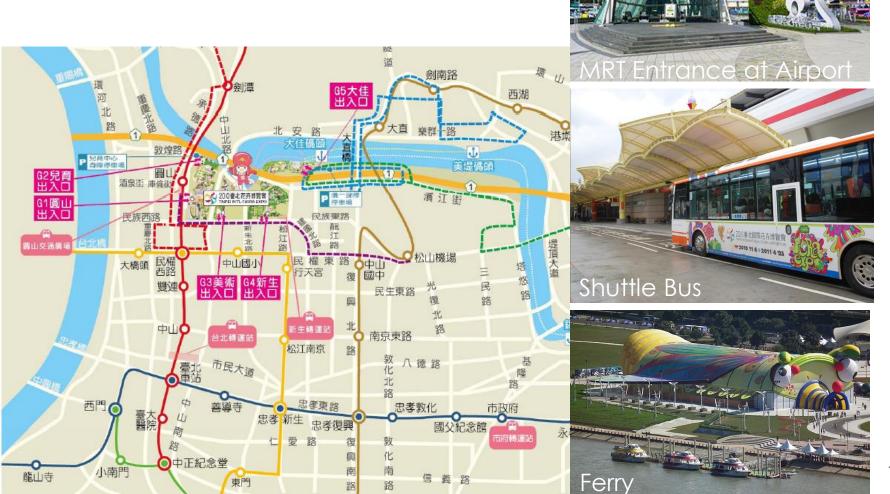

#### **Green Transportation Strategy**

- City Shuttle Bus + MRT System
- Bus Station at Main Entrance
- Park Shuttle Bus + Blue Highway