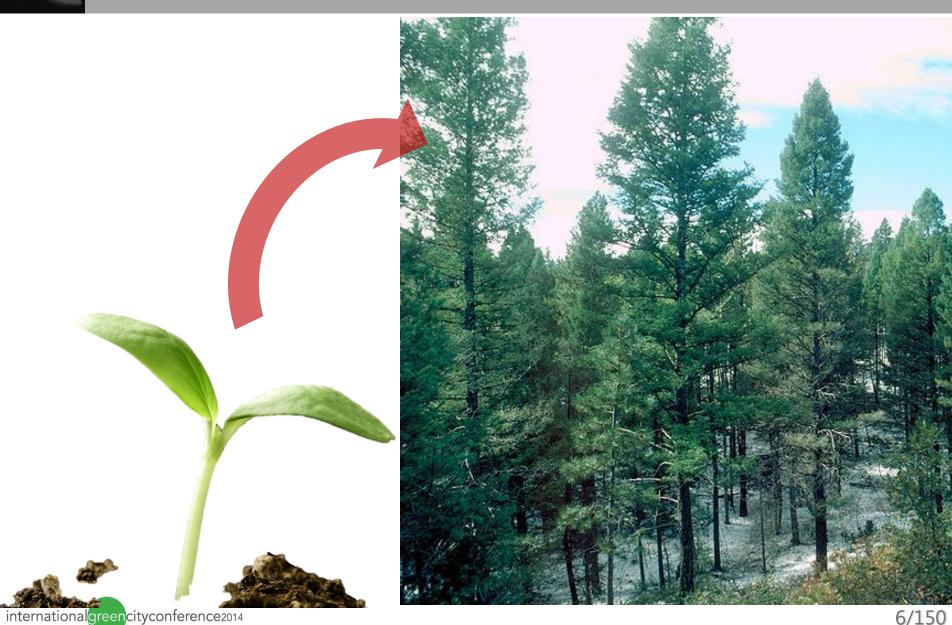

# Forest

So,
The Green is part of people's living style measure and spiritual value.