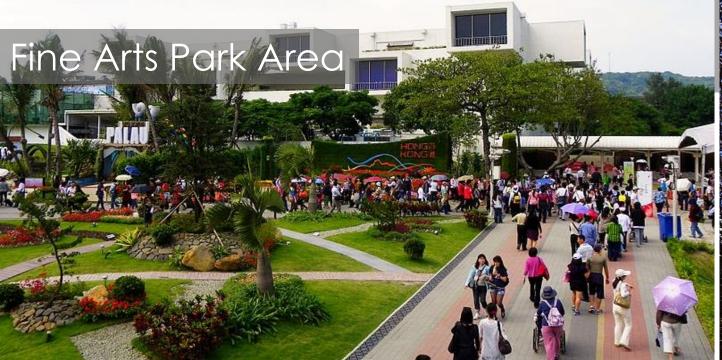

### 2010 Taipei Flora Expo

#### 2010 Taipei Flora Expo

- The 7<sup>th</sup> AIPH authorized Asia city
- A2B1 Horticulture Exposition
- 4 Areas of 91.8 ha, 14 Pavilions
- **2**010/11/06 2011/04/25
- 8,963,666 Visitation