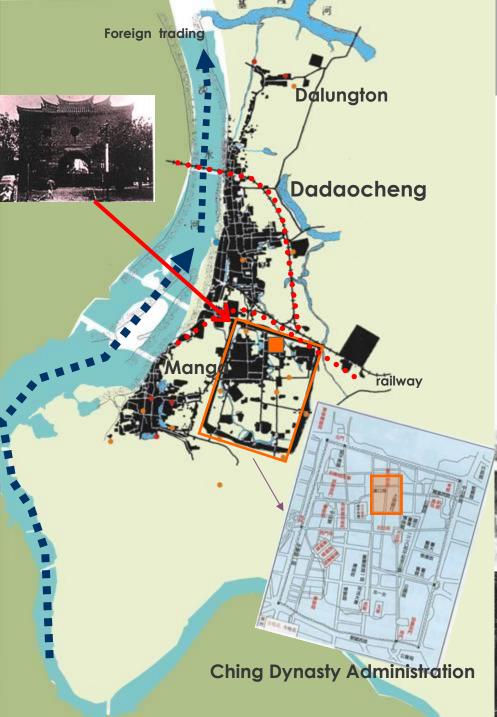

### Early Ching Dynasty 17 – 18 Century

~ 1700's Aborigines 1709 Earliest settlement: Manga export tea , timber

# Commercial Activities of Dadaocheng

Commercial activities thrived, including tea, dry goods, and other commodities;

1869 John Dodd opened company in Dadaocheng, promoting "Formosa Tea"

1875 Chinese merchants also joined tea trade 90% of export were refined in Dadaocheng

# Towards the end of Ching Dynasty 1875~1895

Largest city in Taiwan

Ching Regime officially establishes authority in Taiwan

### The 130<sup>th</sup> Anniversary of Taipei Walled City

□ Since 1884

臺北建城130<sup>潭</sup>
The 130th Anniversary of
Taipei City Wall

# **Taipei Walled City**