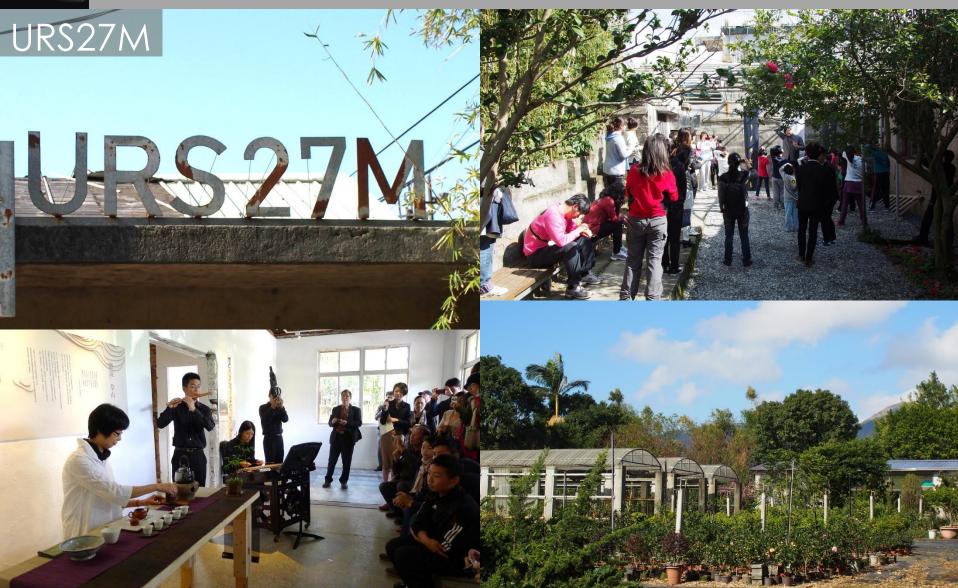

| 99     | 100     | 99.4   | 70          |
| Air<br>quality                | Daily nitrogen dioxide levels (ug/m³)                                                   | 22            | 45.7   | 71.4    | 39.5   | 47          |
|                               | Daily sulphur dioxide levels (ug/m³)                                                    | 9             | 8.6    | 17.2    | 5.7    | 23          |
|                               | Daily suspended particulate matter levels (ug/m³)                                       | 56            | 50.2   | 55      | 33.1   | 108         |



## **Asian Green City Index**





## **Asian Green City Index**











international green city conference 2014

99/150









#### **URS Projects**











## **URS Projects**





































#### Miniature Vegetable Garden





#### Coffee Residue Recycle



#### $1m^2$ Roof Garden

































international green city comerence 2014

14/15















**Green Idea-Yangminshan QianShan Park** 





Green Idea-Mackay Memorial Hospital









**Green Idea-Zhongshan Sports Center** 









## Green Ethic -Environmental Education LawApr 2012



#### **Suburban Mountains Eco-Park - Xishan**

(郊山生態學園-溪山)







#### Suburban Mountains Eco-Park - Xishan

























#### Suburban Mountains Eco-Park - Xishan





#### **Rice Paddy Conservation**





#### **Rice Paddy Conservation**





#### **Environmental Education**





#### **Urban Farm Conservation**





#### Suburban Green with Agriculture Conservation





####