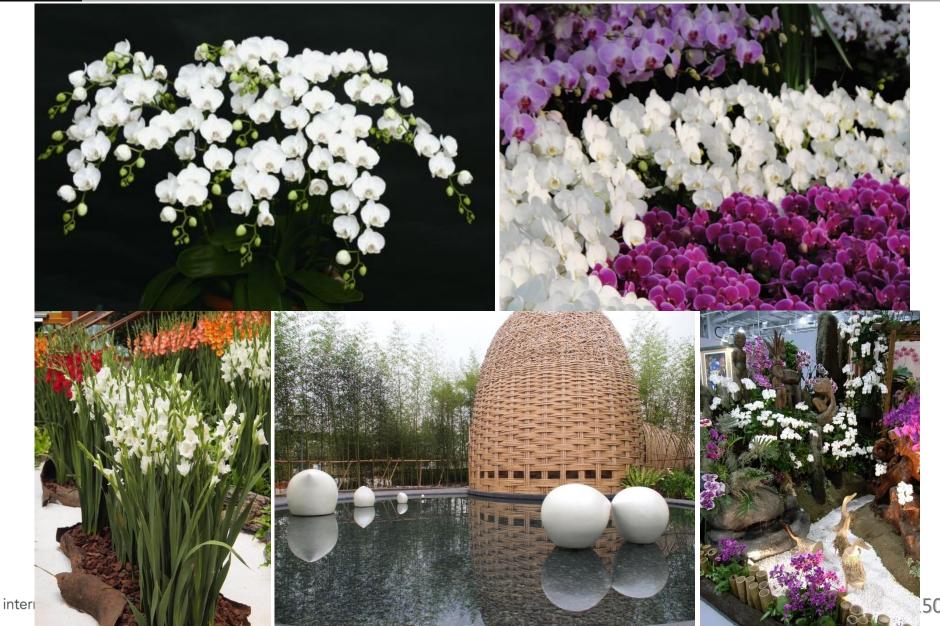

### 2010 Taipei Flora Expo

#### 2010 Taipei Flora Expo

- The 7<sup>th</sup> AIPH authorized Asia city
- A2B1 Horticulture Exposition
- 4 Areas of 91.8 ha, 14 Pavilions
- **2**010/11/06 2011/04/25
- 8,963,666 Visitation