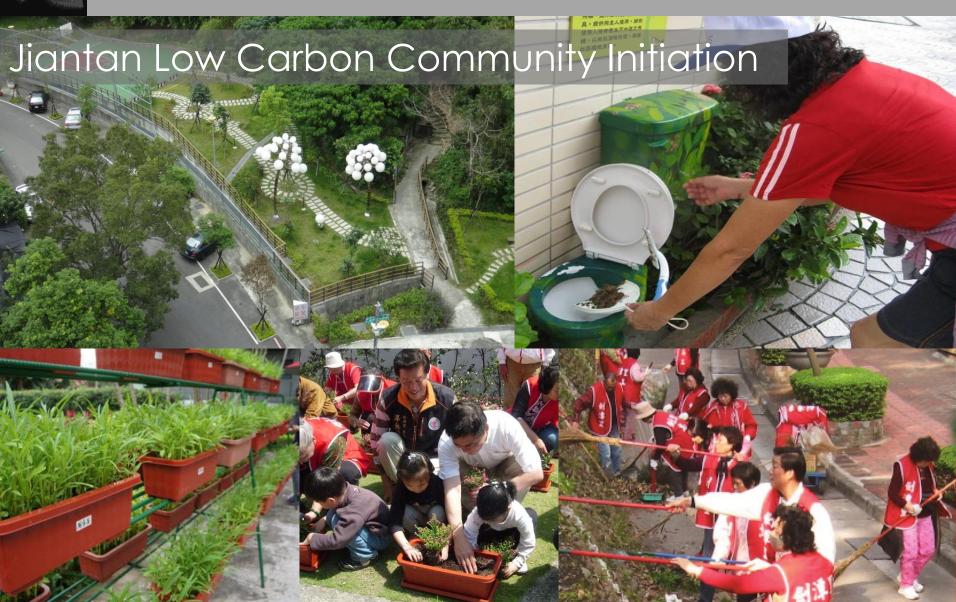

9     | 100     | 99.4   | 70          |
| Air<br>quality                | Daily nitrogen dioxide levels (ug/m³)                                                   | 22            | 45.7   | 71.4    | 39.5   | 47          |
|                               | Daily sulphur dioxide levels (ug/m³)                                                    | 9             | 8.6    | 17.2    | 5.7    | 23          |
|                               | Daily suspended particulate matter levels (ug/m³)                                       | 56            | 50.2   | 55      | 33.1   | 108         |



## **Asian Green City Index**





## **Asian Green City Index**











international green city conference 2014

99/150









#### **URS Projects**











## **URS Projects**





































#### Miniature Vegetable Garden





#### Coffee Residue Recycle



#### $1m^2$ Roof Garden

































international green city comerence 2014

14/15















**Green Idea-Yangminshan QianShan Park** 





Green Idea-Mackay Memorial Hospital









**Green Idea-Zhongshan Sports Center** 









## Green Ethic -Environmental Education LawApr 2012



#### **Suburban Mountains Eco-Park - Xishan**

(郊山生態學園-溪山)







#### Suburban Mountains Eco-Park - Xishan

























#### Suburban Mountains Eco-Park - Xishan





#### **Rice Paddy Conservation**





#### **Rice Paddy Conservation**





#### **Environmental Education**





#### **Urban Farm Conservation**





#### Suburban Green with Agriculture Conservation





#### Suburban Gr