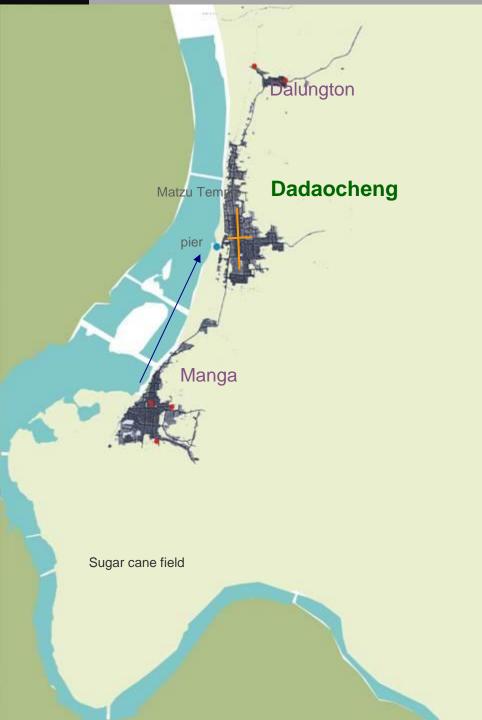

### Early Ching Dynasty 17 – 18 Century

~ 1700's Aborigines 1709 Earliest settlement: Manga export tea , timber

# Commercial Activities of Dadaocheng

Commercial activities thrived, including tea, dry goods, and other commodities;

1869 John Dodd opened company in Dadaocheng, promoting "Formosa Tea"

1875 Chinese merchants also joined tea trade 90% of export were refined in Dadaocheng