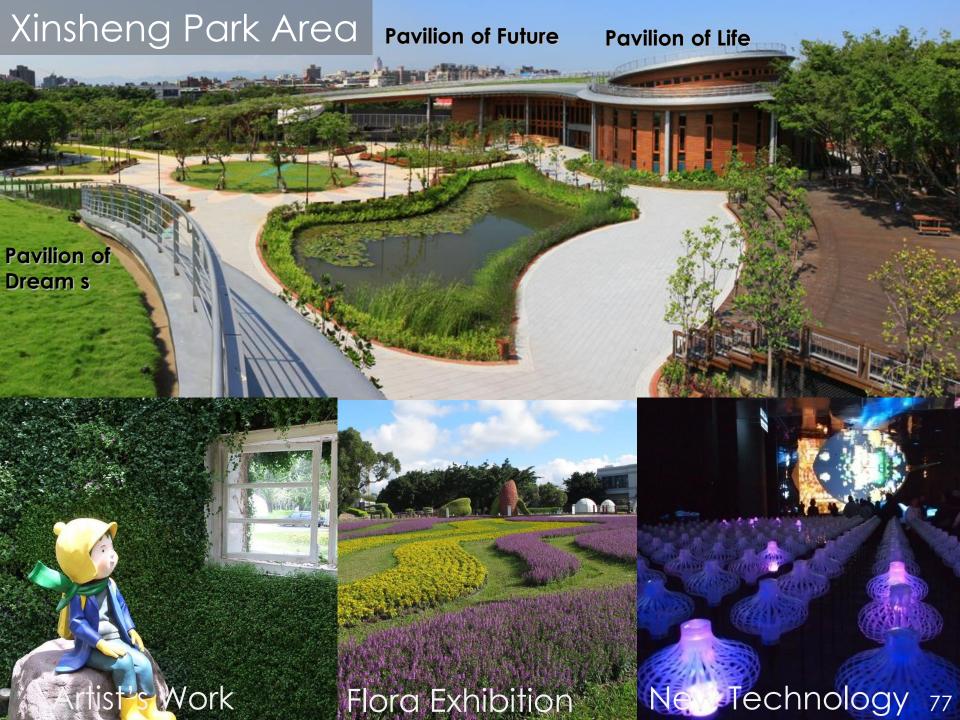

### 2010 Taipei Flora Expo

#### 2010 Taipei Flora Expo

- The 7<sup>th</sup> AIPH authorized Asia city
- A2B1 Horticulture Exposition
- 4 Areas of 91.8 ha, 14 Pavilions
- **2**010/11/06 2011/04/25
- 8,963,666 Visitation