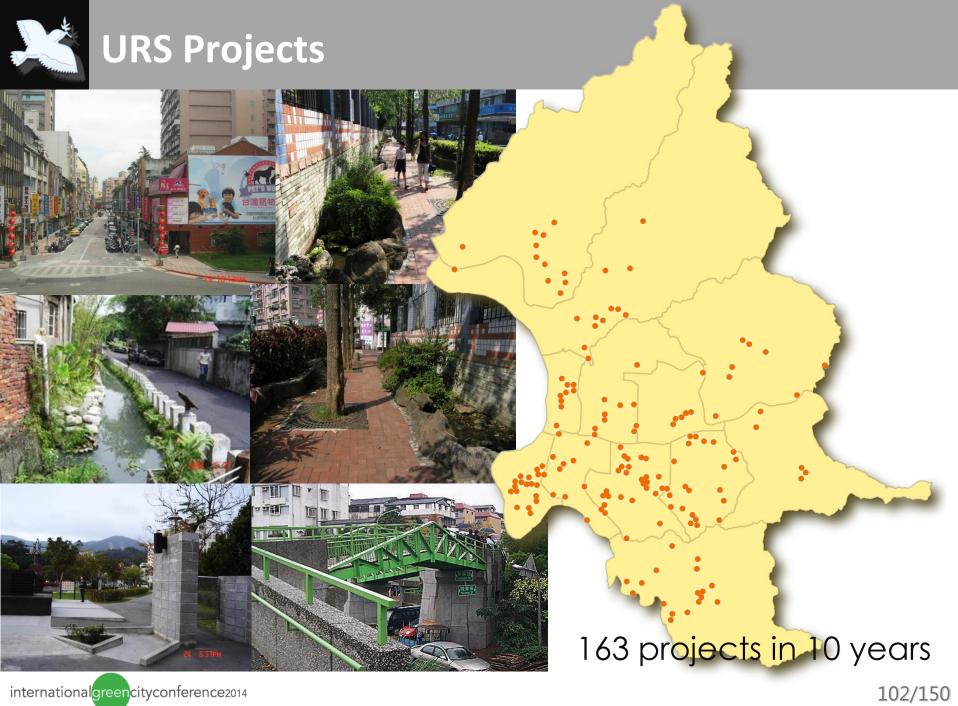

(%)                                                         | 100           | 99     | 100     | 99.4   | 70          |
| Air<br>quality                | Daily nitrogen dioxide levels (ug/m³)                                                   | 22            | 45.7   | 71.4    | 39.5   | 47          |
|                               | Daily sulphur dioxide levels (ug/m³)                                                    | 9             | 8.6    | 17.2    | 5.7    | 23          |
|                               | Daily suspended particulate matter levels (ug/m³)                                       | 56            | 50.2   | 55      | 33.1   | 108         |



## **Asian Green City Index**





## **Asian Green City Index**











international green city conference 2014

99/150









#### **URS Projects**











## **URS Projects**





































#### Miniature Vegetable Garden





#### Coffee Residue Recycle



#### $1m^2$ Roof Garden

































international green city comerence 2014

14/15















**Green Idea-Yangminshan QianShan Park** 





Green Idea-Mackay Memorial Hospital









**Green Idea-Zhongshan Sports Center** 









## Green Ethic -Environmental Education LawApr 2012



#### **Suburban Mountains Eco-Park - Xishan**

(郊山生態學園-溪山)







#### Suburban Mountains Eco-Park - Xishan

























#### Suburban Mountains Eco-Park - Xishan





#### **Rice Paddy Conservation**





#### **Rice Paddy Conservation**





#### **Environmental Education**





#### **Urban Farm Conservatio