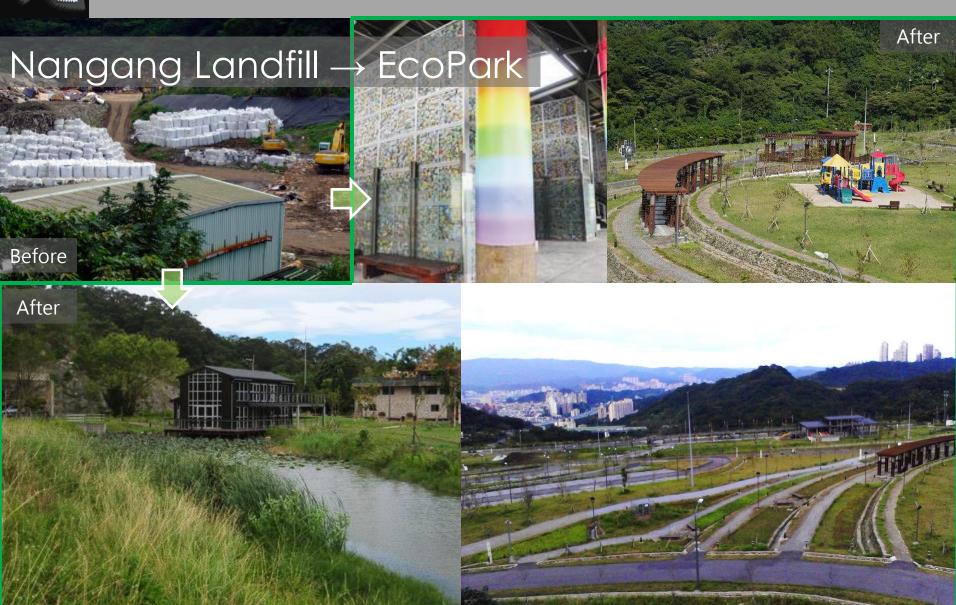

#### 1990s Urban Fringe Nature Conservation

#### Guandu Nature Park

#### Guandu Floodway

international

50/150

international green city conterence 2014

51/150