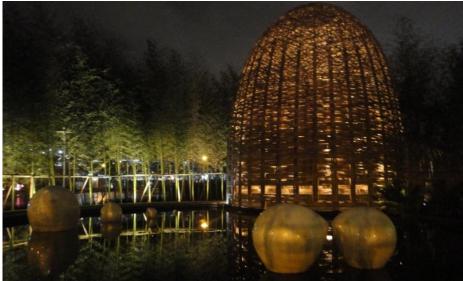

### 2010 Taipei Flora Expo

#### 2010 Taipei Flora Expo

- The 7<sup>th</sup> AIPH authorized Asia city
- A2B1 Horticulture Exposition
- 4 Areas of 91.8 ha, 14 Pavilions
- **2**010/11/06 2011/04/25
- 8,963,666 Visitation