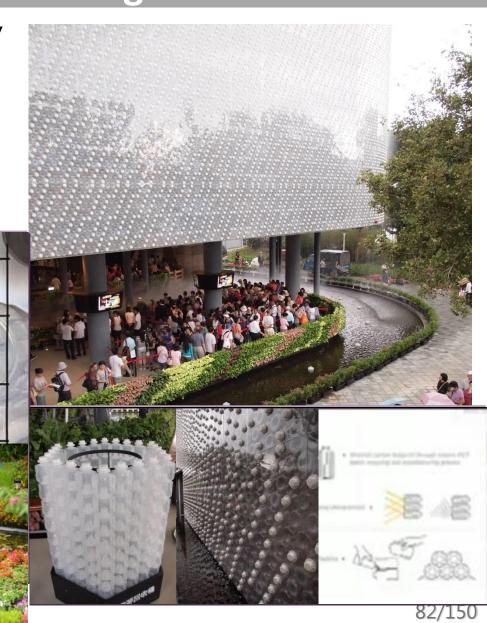

## Flora-EXPO Actions in response to Climate Change

Implementing 3R Construction

- Recycle
- ■Reuse
- Regeneration

## Flora-EXPO Actions in response to Climate Change

Inventing Green Technology for the Future Life

- □ Green buildings
- Water recycle
- Resources recycle

- The 9th Taipei Urban Landscape Award
- The Earth Award 2010 Product Category