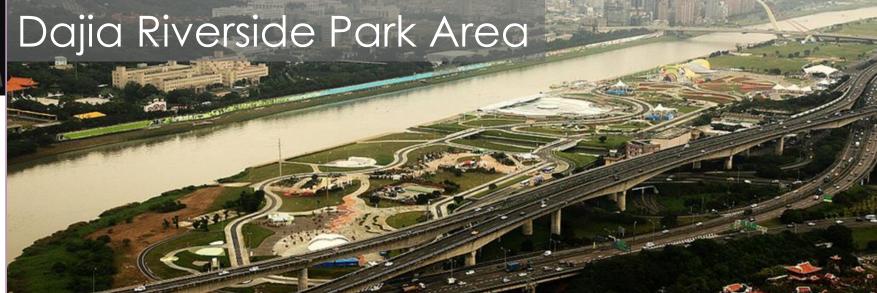

### 2010 Taipei Flora Expo

#### 2010 Taipei Flora Expo

- The 7<sup>th</sup> AIPH authorized Asia city
- A2B1 Horticulture Exposition
- 4 Areas of 91.8 ha, 14 Pavilions
- **2**010/11/06 2011/04/25
- 8,963,666 Visitation