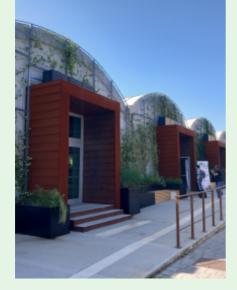

Read more

Urban Jungle Prato, Italy

Funded by <u>Urban Innovation Actions</u>, the Prato Urban Jungle project is based on the idea of using plants to greenify the neighbourhoods of the city by integrating nature and architecture. By harnessing the power of plants, the initiative aims at improving air, water and soil quality, regulating rainwater, mitigating temperatures, as well as improving the city's biodiversity and the wellbeing of its urban population. Photo by Eutropian.

Read More