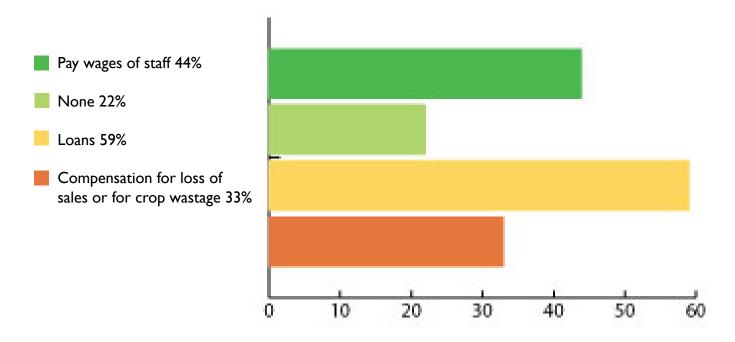

## Participating countries/regions



| Australia      | Belgium | Brazil       |
|----------------|---------|--------------|
| Bulgaria       | Canada  | China        |
| Czech Republic | Denmark | Ethiopia     |
| France         | Hungary | Iran         |
| Italy          | Japan   | Netherlands  |
| New Zealand    | Poland  | South Africa |
| South Korea    | Spain   | Switzerland  |
| Chinese Taipei | Turkey  | Uganda       |
| UK             | USA     | Zimbabwe     |

Are garden centres open in your country?



Are florist shops open in your country?



How are your sales comparing to the same period last year?



How do you expect consumer demand to be affected in the coming weeks, compared to the same period last year?



What mechanisms have been provided to support growers?



## What longer-term impacts do you expect from this crisis?



## Which statement do you most agree with?