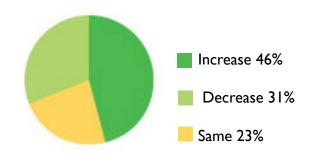

Are garden centres open in your country?

Are florist shops open in your country?

How are your sales comparing to the same period last year?

How do you expect consumer demand to be affected in the coming weeks, compared to the same period last year?