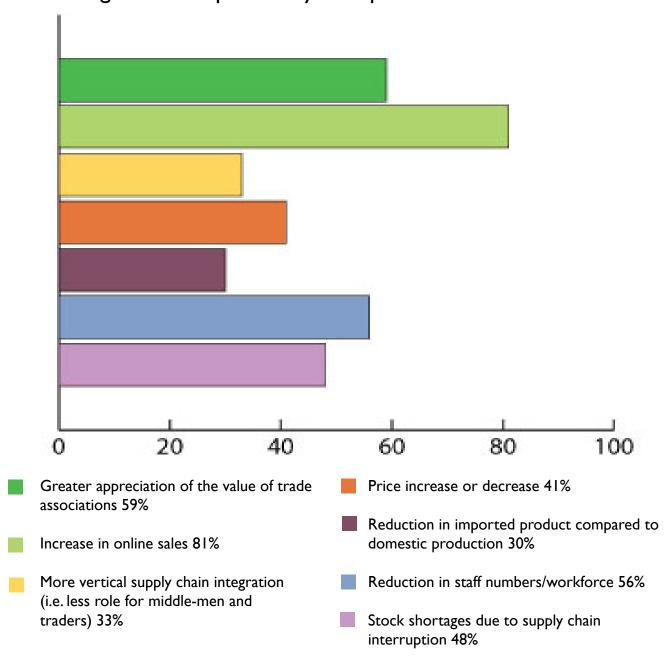

lgium | Brazil       |
|----------------|---------|--------------|
| Bulgaria       | Canada  | China        |
| Czech Republic | Denmark | Ethiopia     |
| France         | Hungary | Iran         |
| Italy          | Japan   | Netherlands  |
| New Zealand    | Poland  | South Africa |
| South Korea    | Spain   | Switzerland  |
| Chinese Taipei | Turkey  | Uganda       |
| UK             | USA     | Zimbabwe     |

Are garden centres open in your country?



Are florist shops open in your country?



How are your sales comparing to the same period last year?



How do you expect consumer demand to be affected in the coming weeks, compared to the same period last year?



What mechanisms have been provided to support growers?



## What longer-term impacts do you expect from this crisis?



## Which statement do you most agree with?