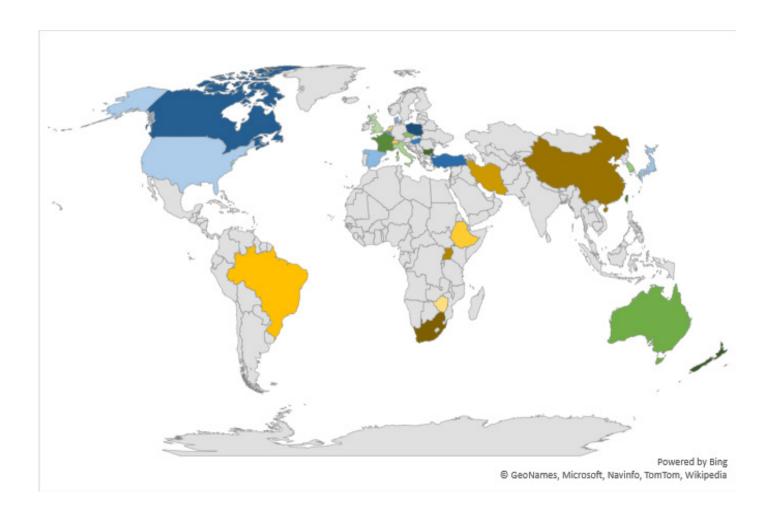

## Participating countries/regions

| Australia      | Belgium | Brazil       |
|----------------|---------|--------------|
| Bulgaria       | Canada  | China        |
| Czech Republic | Denmark | Ethiopia     |
| France         | Hungary | Iran         |
| Italy          | Japan   | Netherlands  |
| New Zealand    | Poland  | South Africa |
| South Korea    | Spain   | Switzerland  |
| Chinese Taipei | Turkey  | Uganda       |
| UK             | USA     | Zimbabwe     |