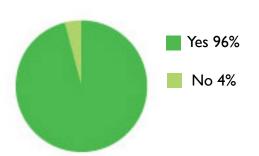

Are garden centres open in your country?

Are florist shops open in your country?

How are your sales comparing to the same period last year?

How do you expect consumer demand to be affected in the coming weeks, compared to the same period last year?