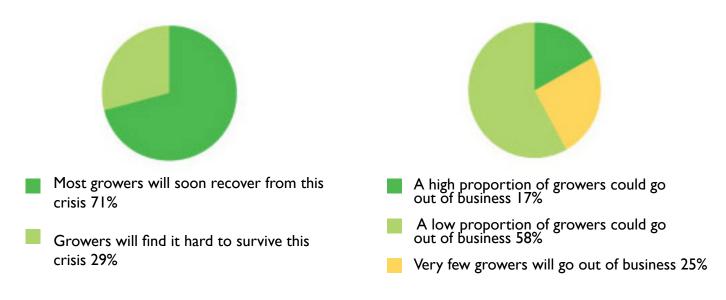

## What longer-term impacts do you expect from this crisis?

## Which statement do you most agree with?