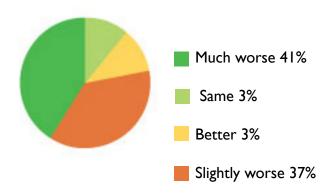

Are garden centres open in your country?

Are florist shops open in your country?

How are your sales comparing to the same period last year?

How do you expect consumer demand to be affected in the coming weeks, compared to the same period last year?