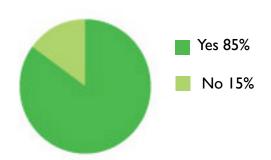

Are garden centres open in your country?

Are florist shops open in your country?

How are your sales comparing to the same period last year?

How do you expect consumer demand to be affected in the coming weeks, compared to the same period last year?