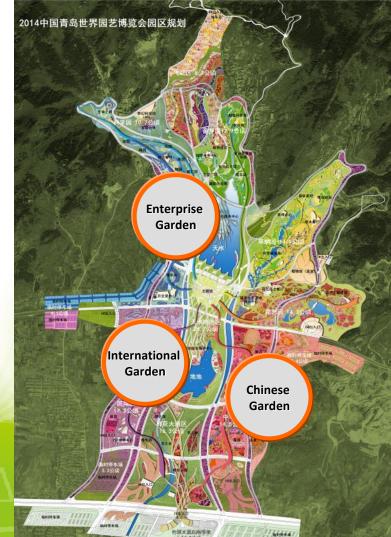

Stephan Rewolle: GMP Architekten

**Master** Plan

- Total Areas: 241 ha
- Theme Area: **164** ha

(including **15.6** ha water area)

- Experience Area: 77 ha
- Logistics Center:
- Expo Village (**55** ha)

Master Plan Concept: Fairies scattering flowers

### 5. Platform of Intl. & Regional Exchange Participants:

- •35 international gardens from 37 countries and 1 international organization (INBAR);
- •All the provinces and province-level cities from China;
- •All the cities from Shandong Province.