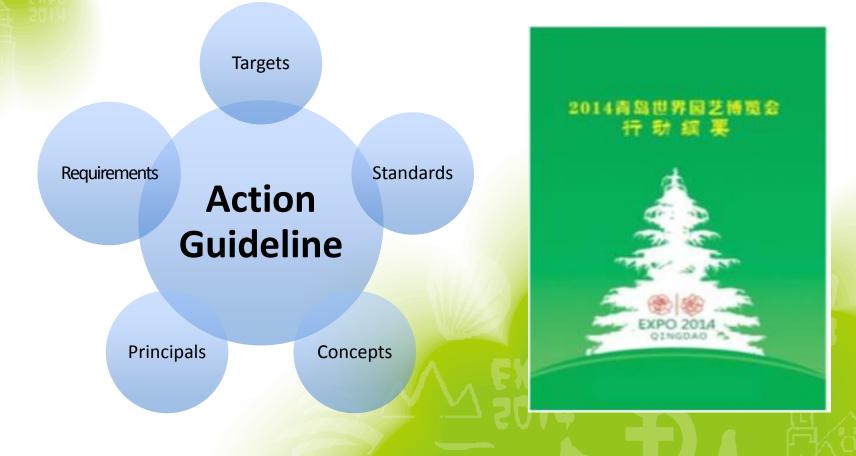

# 让生活走进自然 From the earth, for the Earth

Masters from over 30 domestic and international designing institutes involved

**Prof. Wu Zhiqiang:** Chief planner of Expo 2014 Qingdao Chief planner of Expo 2010 Shanghai Vice President of Tongji University

Stephan Rewolle: GMP Architekten

**Master** Plan

- Total Areas: 241 ha
- Theme Area: **164** ha

(including **15.6** ha water area)

- Experience Area: 77 ha
- Logistics Center:
- Expo Village (**55** ha)

Master Plan Concept: Fairies scattering flowers