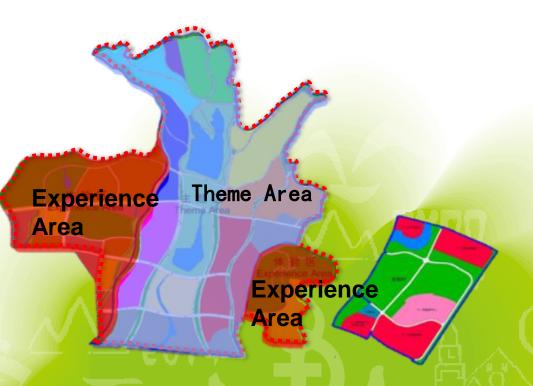

Stephan Rewolle: GMP Architekten

**Master** Plan

- Total Areas: 241 ha
- Theme Area: **164** ha

(including **15.6** ha water area)

- Experience Area: 77 ha
- Logistics Center:
- Expo Village (**55** ha)

Master Plan Concept: Fairies scattering flowers