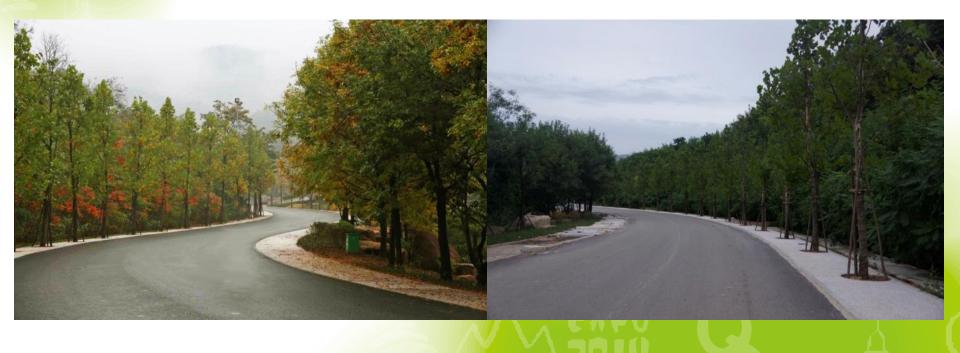

## 4. Scientific Highlights On Ecology Restoration

### Before

## 4. Scientific Highlights On Ecology Restoration

Restoration Techniques: vegetation concrete, vegetation bag