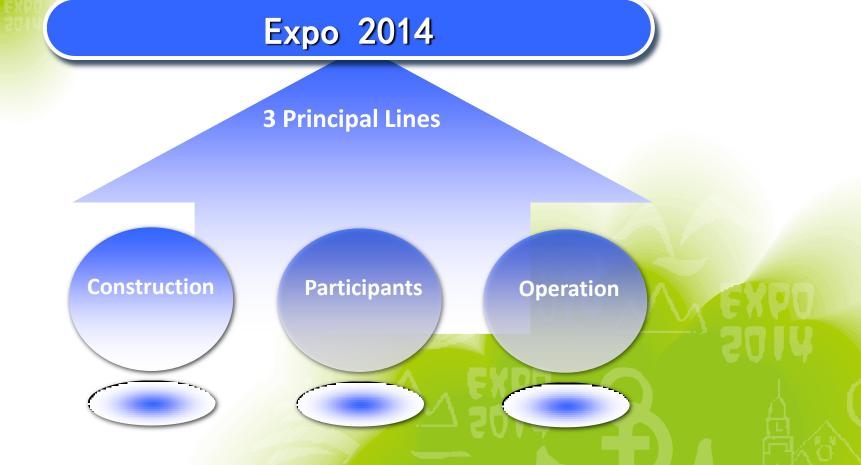

#### **During the Period of Construction and Preparation**

#### **During the Period of Operation**

**Staffs during operation period:** 

**300** management staffs; **600** contractors/day; **470** volunteers/day

Theme