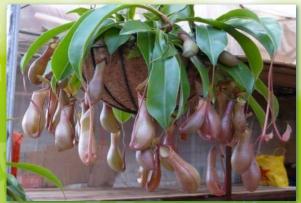

#### Nepenthes

Flower and vegetable seeds cultivated in the deep sea device

让生活走进自然 From the earth for the Earth