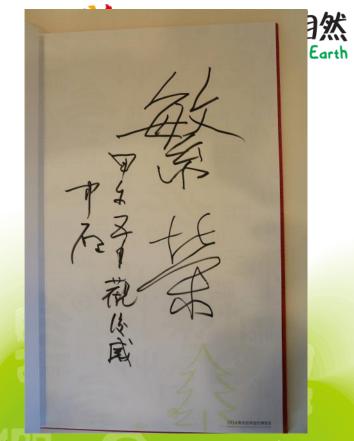

#### Mo Yan- Nobel Prize Winner in Literature in 2012:

"The Expo 2014 gathers exotic flowers and rare trees in the world and showcases the greatness of oriental horticulture!"

**Ouyang Zhongshi-** China renowned calligrapher wrote "繁荣"(Prosperity) after visiting the Expo.