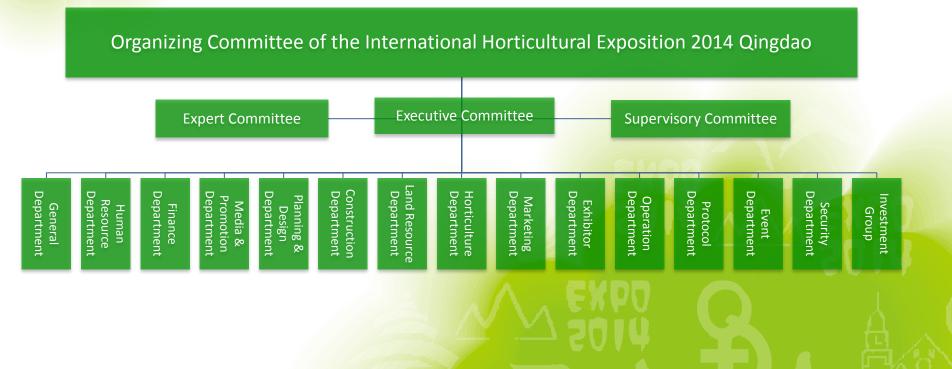

## International Horticultural Exposition 2014 Qingdao China

presented by Mr. Li Fengli, Secretary-General of Executive Committee of The Expo 2014 Qingdao

Bureau of International Horticultural Exposition 2014 Qingdao China 2014.09