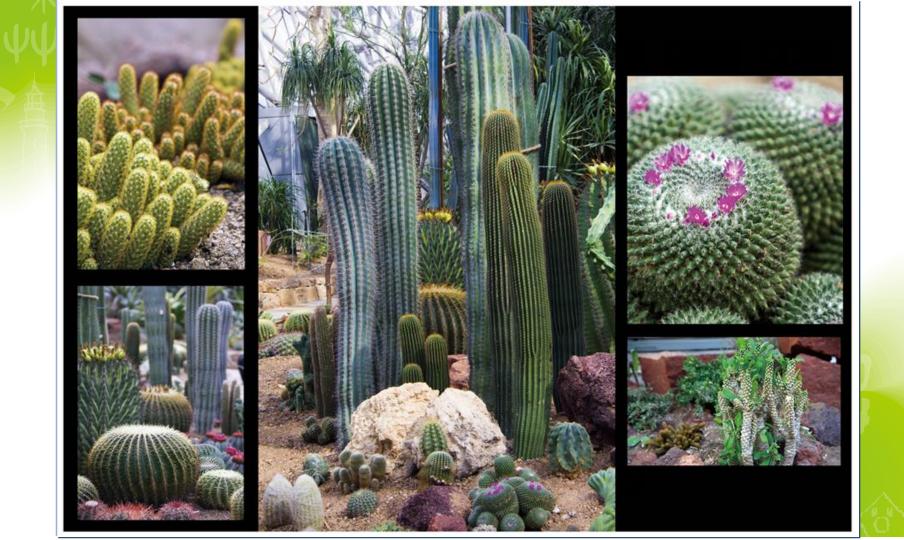

Flower Configuration guided by Mr. Niek Roozen

**Flower trial cultivation** 

**Over 800** species of plants displayed in the Botanical Pavilion

Musella

Konjac