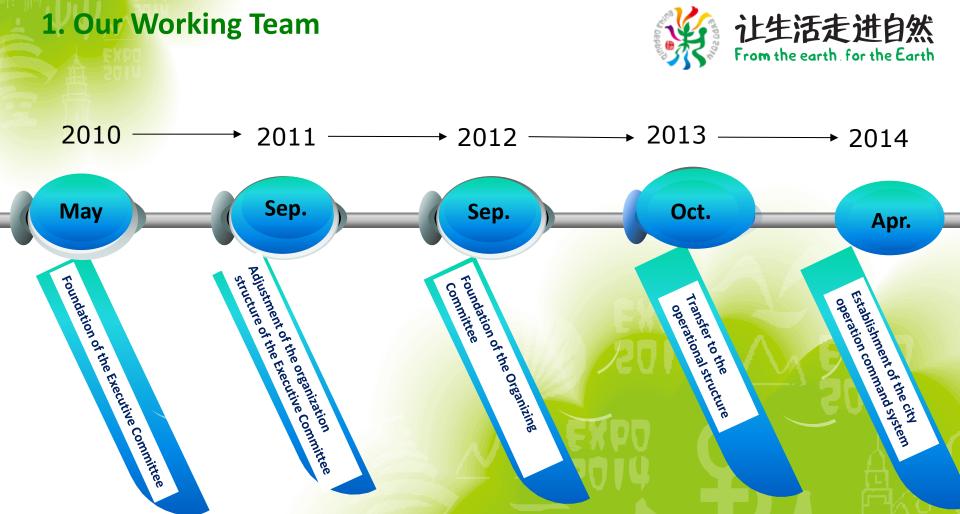

## International Horticultural Exposition 2014 Qingdao China

presented by Mr. Li Fengli, Secretary-General of Executive Committee of The Expo 2014 Qingdao

Bureau of International Horticultural Exposition 2014 Qingdao China 2014.09









CHINA FLOWER ASSOCIATION































#### **During the Period of Construction and Preparation**



#### **1. Our Working Team** Staffs during preparation period







#### **During the Period of Operation**









**Staffs during operation period:** 

**300** management staffs; **600** contractors/day; **470** volunteers/day

















Theme





# 让生活走进自然 From the earth, for the Earth





Masters from over 30 domestic and international designing institutes involved



**Prof. Wu Zhiqiang:** Chief planner of Expo 2014 Qingdao Chief planner of Expo 2010 Shanghai Vice President of Tongji University



Stephan Rewolle: GMP Architekten

**Master** Plan

- Total Areas: 241 ha
- Theme Area: **164** ha

(including **15.6** ha water area)

- Experience Area: 77 ha
- Logistics Center:
- Expo Village (**55** ha)















Master Plan Concept: Fairies scattering flowers

Walking System: Colorful ribbons







Landmark Viewing Platform







The construction of the landmark viewing platform fo