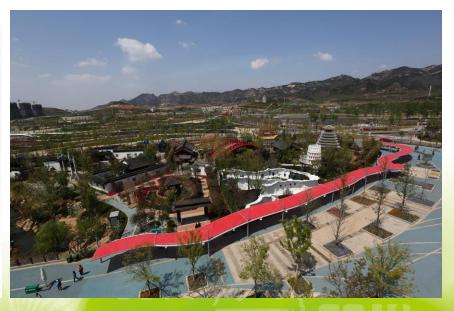

Walking System: Colorful ribbons

Landmark Viewing Platform

The construction of the landmark viewing platform for ecology restoration

The construction of the landmark viewing platform for ecology restoration