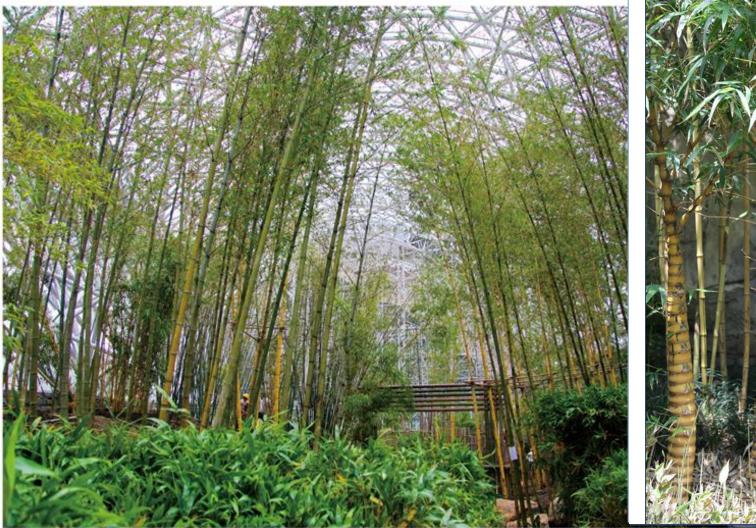

the Theme Pavilion and the Botanical Pavilion are topped in January, 2013.





#### **Theme Pavilion**

**Botanical Pavilion** 





Luban Awards-China's top awards for construction quality is under application for the Expo construction project.





















#### General survey on the animals and plants originally existing in the area



On-site Survey with Qingdao Agriculture University



Survey on the existing animals





Newly planted plants over **1500** species ; Newly planted **109,000** trees and shrubs; Newly construction green field system **172.3** ha.; Greenery coverage rate up from 52% to **71%**.











Flower Configuration guided by Mr. Niek Roozen





**Flower trial cultivation** 









**Over 800** species of plants displayed in the Botanical Pavilion













Musella



Konjac



#### Mysterious fruit











#### Pereskia nemorosa



#### Nepenthes







Flower and vegetable seeds cultivated in the deep sea device



让生活走进自然 From the earth for the Earth

#### Vegetable seeds cultivated in the spacecraft





**Space Pumpkins** 

### **3. Horticulture Design** Vegetable seeds cultivated in the spacecraft





**Space Ornamental Peppers** 

Space Tomatoes



### **Display of marine plants for the first time in the history of Intl. Horticultural Expo**





### Display of marine plants for the first time in the history of Intl. Horticultural Expo







































#### The merging of horticulture and culture



Guinness World Record-World's biggest 360° 3D Painting themed on Ocean and Horticulture

### **3. Hort