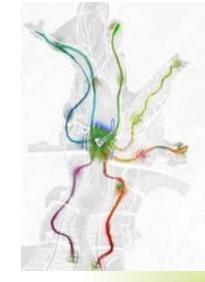

Walking System: Colorful ribbons

Landmark Viewing Platform

The construction of the landmark viewing platform for ecology restoration

The construction of the landmark viewing platform for ecology restoration