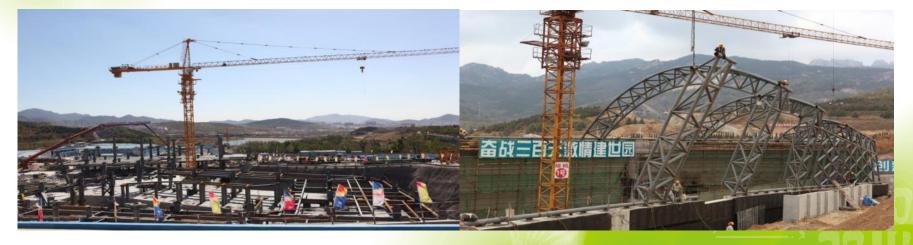

010 Shanghai Vice President of Tongji University



Stephan Rewolle: GMP Architekten

**Master** Plan

- Total Areas: 241 ha
- Theme Area: **164** ha

(including **15.6** ha water area)

- Experience Area: 77 ha
- Logistics Center:
- Expo Village (**55** ha)















Master Plan Concept: Fairies scattering flowers

Walking System: Colorful ribbons







Landmark Viewing Platform







The construction of the landmark viewing platform for ecology restoration





The construction of the landmark viewing platform for ecology restoration







#### April, 2012



When Construction of Theme Pavilion starts

When Construction of Botanical Pavilion starts





#### May, 2012





#### **Earthwork Construction- Theme Pavilion**

Pouring Cushion- Botanical Pavilion



#### October, 2012



**Theme Pavilion** 

**Botanical Pavilion** 



#### January, 2013



Both the Theme Pavilion and the Botanical Pavilion are topped in January, 2013.





#### **Theme Pavilion**

**Botanical Pavilion** 





Luban Awards-China's top awards for construction quality is under application for the Expo construction project.





















#### General survey on the animals and plants originally existing in the area



On-site Survey with Qingdao Agriculture University



Survey on the existing animals





Newly planted plants over **1500** species ; Newly planted **109,000** trees and shrubs; Newly construction green field system **172.3** ha.; Greenery coverage rate up from 52% to **71%**.











Flower Configuration guided by Mr. Niek Roozen





**Flower trial cultivation**