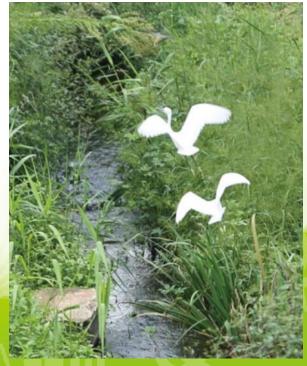

#### General survey on the animals and plants originally existing in the area

On-site Survey with Qingdao Agriculture University

Survey on the existing animals

Newly planted plants over **1500** species ; Newly planted **109,000** trees and shrubs; Newly construction green field system **172.3** ha.; Greenery coverage rate up from 52% to **71%**.