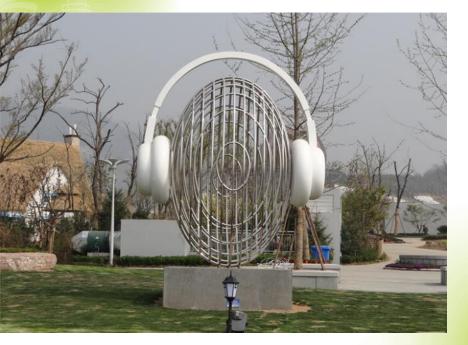

#### The merging of horticulture and culture

Guinness World Record-World's biggest 360° 3D Painting themed on Ocean and Horticulture

### **3. Horticulture Design** The merging of horticulture and culture

Painting made with toasts

#### The merging of horticulture and culture