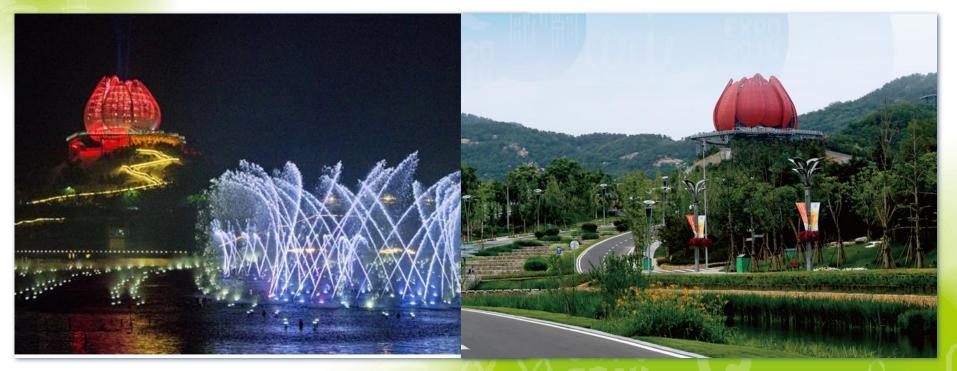

Stephan Rewolle: GMP Architekten

**Master** Plan

- Total Areas: 241 ha
- Theme Area: **164** ha

(including **15.6** ha water area)

- Experience Area: 77 ha
- Logistics Center:
- Expo Village (**55** ha)

Master Plan Concept: Fairies scattering flowers

Walking System: Colorful ribbons

Landmark Viewing Platform

The construction of the landmark viewing platform for ecology restoration

The construction of the landmark viewing platform for ecology restoration