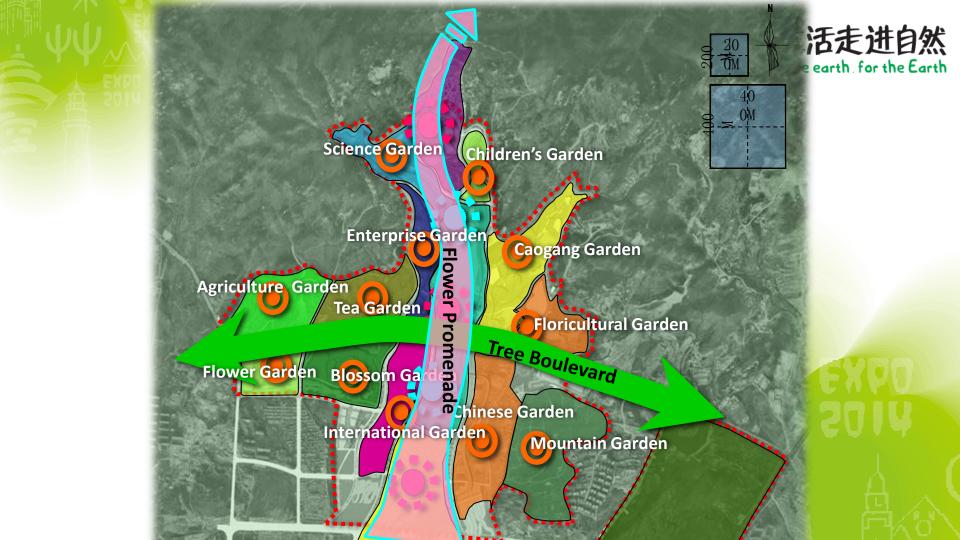

Mountain to the north of the city will see flowers spread along the main mad, extending from the mountain-top at the north end of the park to the entrance at the south.

are all linked to the main theme. The red zone will be exhibition displays from China's municipalities as well e cities from Shandong Province; the orange zone aims to bring green concepts to visitors; the yellow hert zone will display how plants fight against pollution: the green zone will offer a paradise for children; the ligh green area will display nature through dvanced technologies; the blue area will aims to highlight low-carbon echnologies: the purple area will see different countries displaying their Wu Zhiqiang, chief planner of the