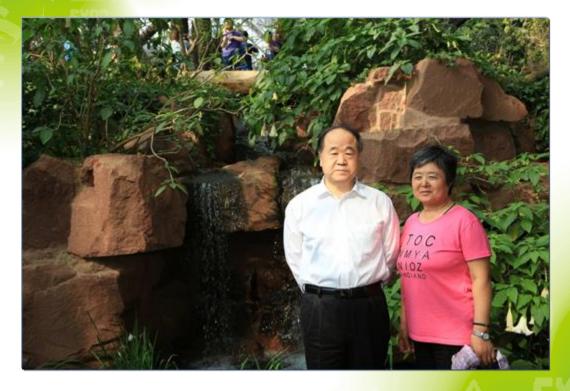

#### Mo Yan- Nobel Prize Winner in Literature in 2012:

"The Expo 2014 gathers exotic flowers and rare trees in the world and showcases the greatness of oriental horticulture!"

**Ouyang Zhongshi-** China renowned calligrapher wrote "繁荣"(Prosperity) after visiting the Expo.