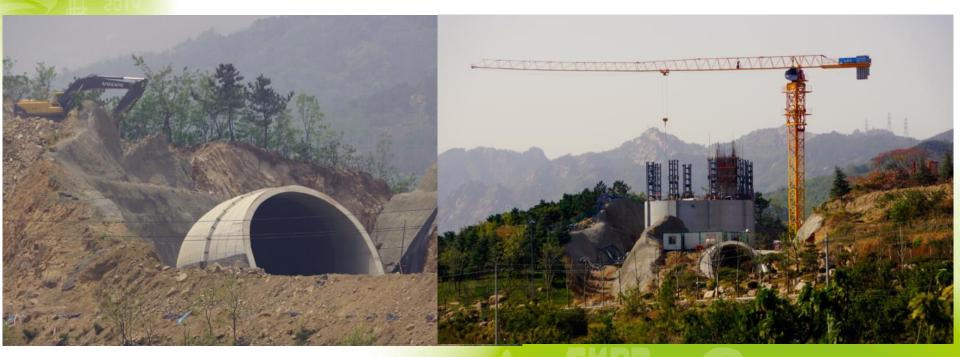

Walking System: Colorful ribbons

Landmark Viewing Platform

The construction of the landmark viewing platform for ecology restoration

The construction of the landmark viewing platform for ecology restoration

#### April, 2012

When Construction of Theme Pavilion starts

When Construction of Botanical Pavilion starts

#### May, 2012