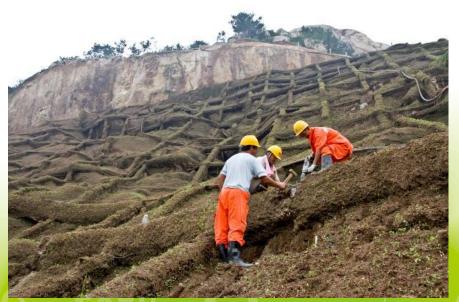

## 4. Scientific Highlights On Ecology Restoration

### Before

## 4. Scientific Highlights On Ecology Restoration

Restoration Techniques: vegetation concrete, vegetation bag