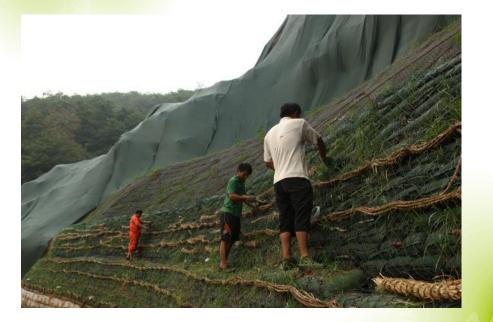

Walking System: Colorful ribbons

Landmark Viewing Platform

The construction of the landmark viewing platform for ecology restoration

The construction of the landmark viewing platform for ecology restoration