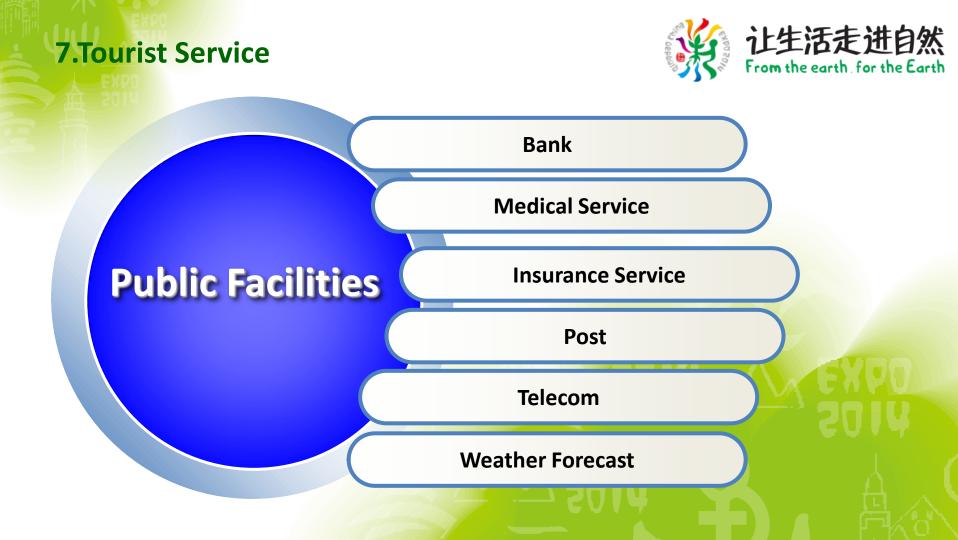

### **13** Tourist Service Centers; **62** guide spots scattered ; **16** volunteer service booths

**Service Facilities** 

### **Over 40** contractors to provide services in 6 categories: transport, catering, ticketing, licensed products, logistics, retail