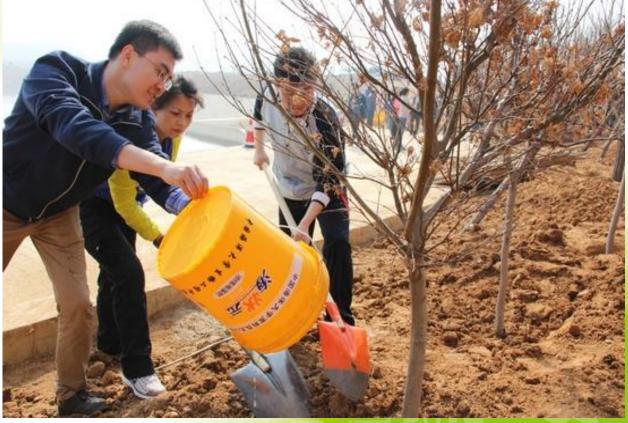

## 4. Scientific Highlights On Ecology Restoration

### Before

## 4. Scientific Highlights On Ecology Restoration

Restoration Techniques: vegetation concrete, vegetation bag