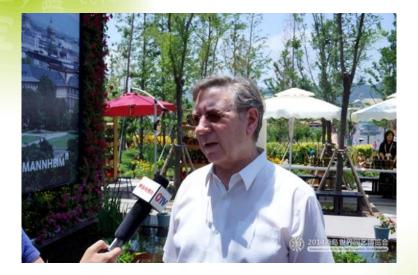

### Mr. Norbert Egger, Former vice mayor of Mannheim, Germany Honorary citizen of Qingdao:

"As the coordinator of Mannheim Garden and the honorary citizen of Qingdao, I organized a huge delegation consist of 90 persons for the Mannheim Week of Expo 2014. I think this is a achievement of my long-time work to promote the friendship between Mannheim and Qingdao. It is an effort that should be made by the 'citizen' of Qingdao."