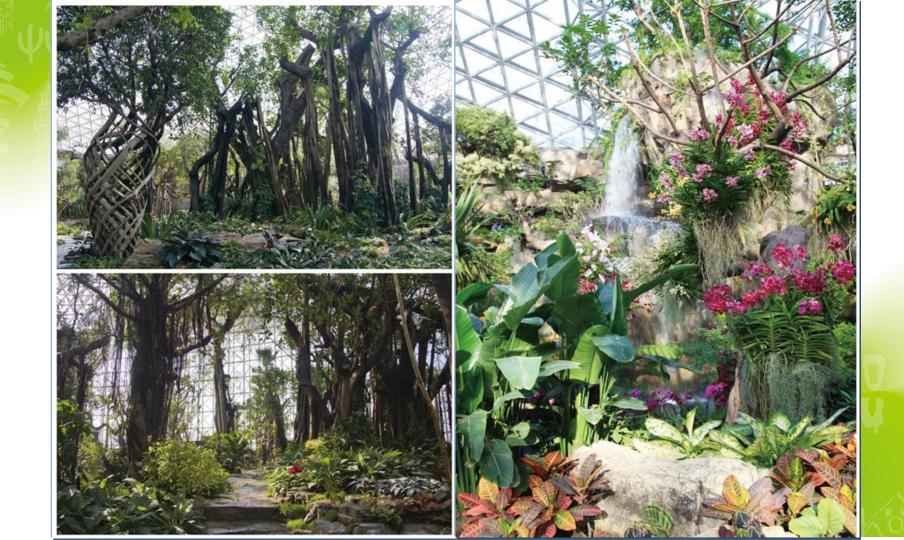

Flower Configuration guided by Mr. Niek Roozen

**Flower trial cultivation** 

**Over 800** species of plants displayed in the Botanical Pavilion

Musella

Konjac