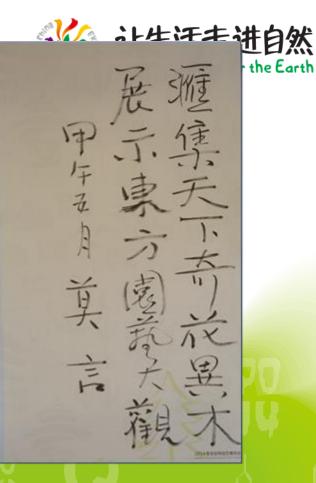

#### Mo Yan- Nobel Prize Winner in Literature in 2012:

"The Expo 2014 gathers exotic flowers and rare trees in the world and showcases the greatness of oriental horticulture!"

**Ouyang Zhongshi-** China renowned calligrapher wrote "繁荣"(Prosperity) after visiting the Expo.