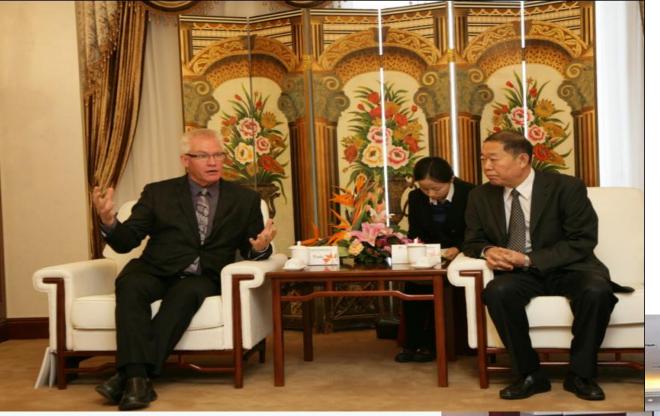

President Vic Krahn and Secretary General Tim Briercliffe paid visits to Beijing respectively to inspect and guide the preparatory work with many precious ideas and suggestions.