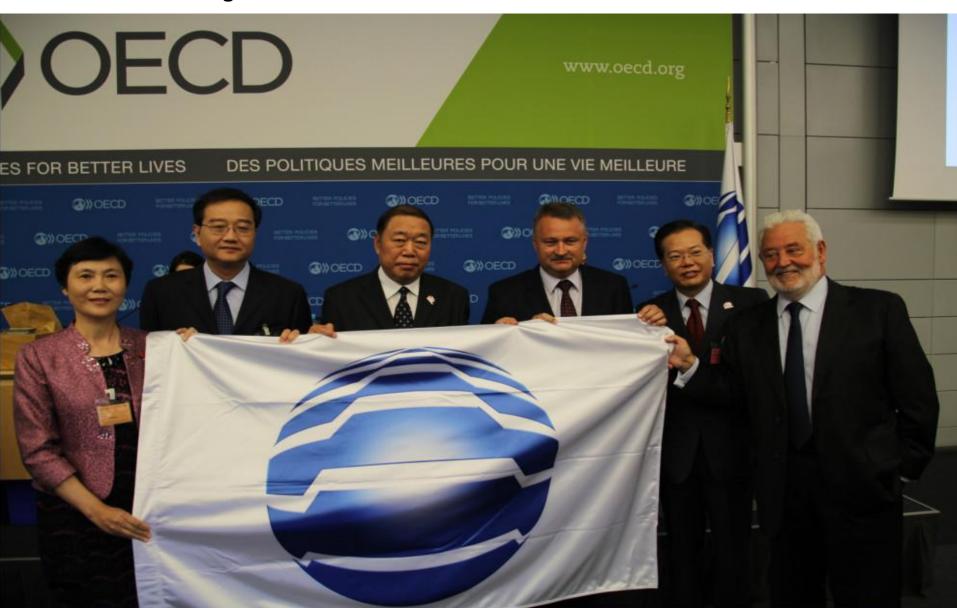

## DES POLITIQUES MEILLEURES POUR UNE VIE MEILLEURE

On June 11<sup>th</sup>, the 155<sup>th</sup> General Assembly of the BIE voted unanimously for the recognition of Beijing Expo 2019.

On June 11<sup>th</sup>, the 155<sup>th</sup> General Assembly of the BIE handed over the BIE flag to the Chinese Delegation.