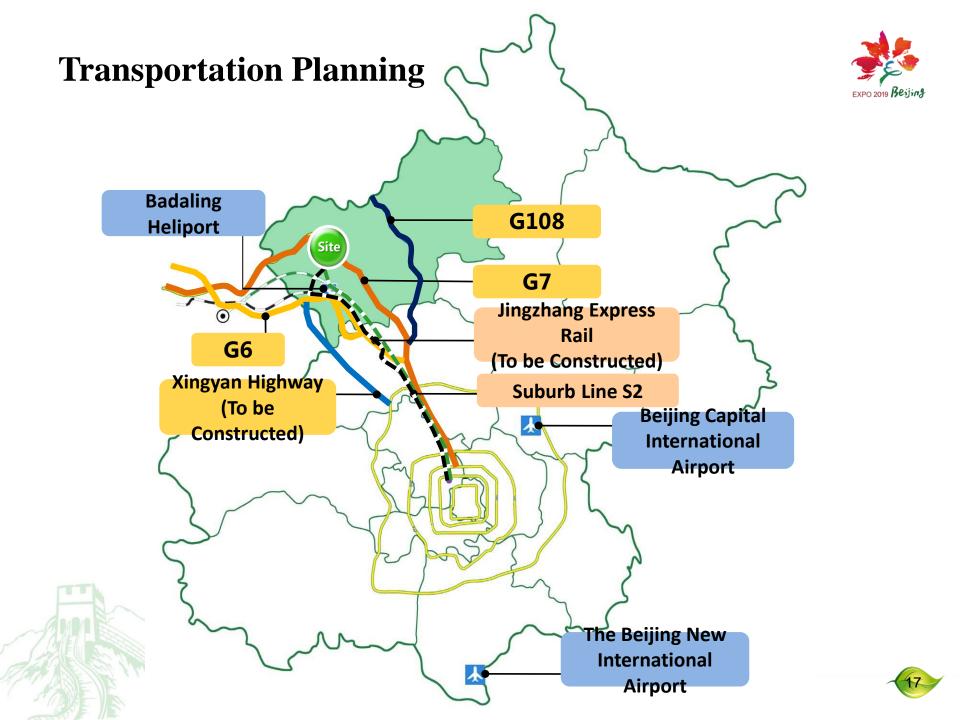

he Organizing Committee of Beijing Expo 2019, chaired the first plenary session of the Committee



On February 11th this year, Vice Premier **Wang Yang**, Chairman of the Organizing Committee of Beijing Expo 2019, chaired the first plenary session of the Committee.







## III. Advancing the Expo Park Site planning and

infrastructure construction

### **Planning principles**

| >Ecology First       |                    | >Harmony between Man and Nature |
|----------------------|--------------------|---------------------------------|
| >Imitation of Nature | >Pooling Resources | >Sustainable Utilization        |



## **Planning Ideas**



## **Site Planning**





We have launched ahead of schedule the landscaping and beautifying project for the Expo site and its surrounding areas.







## IV. Further developing the theme of the Expo





## Live Green Live Better











#### We have put forward a preliminary framework for the theme.





## V. Starting the compilation of Special Regulations



We are carrying out research on related content in accordance with the Regulations for the Organization of International Horticultural Exhibitions and the Convention Relating to International Exhibitions.





### We came up with the compilation plan for Special Regulations.





- Concerning the definition of theme of Exposition and guidelines for development of the theme by the Organizer and the participants.
- Concerning the rules of the functions of the Steering Committee of the college of Commissioners General.







## VI. Drawing up work plan for Expo publicity, pro