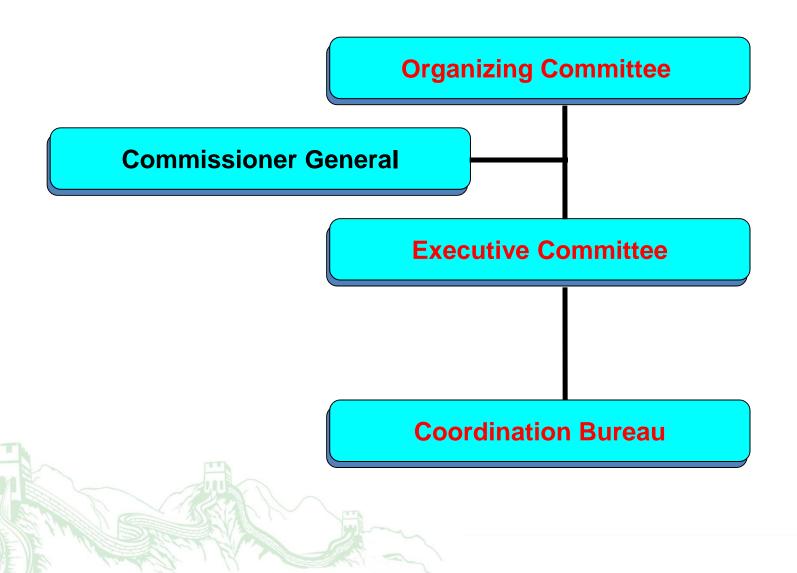

#### The institutional framework of the Expo

On February 11th this year, Vice Premier **Wang Yang**, Chairman of the Organizing Committee of Beijing Expo 2019, chaired the first plenary session of the Committee

On February 11th this year, Vice Premier **Wang Yang**, Chairman of the Organizing Committee of Beijing Expo 2019, chaired the first plenary session of the Committee.