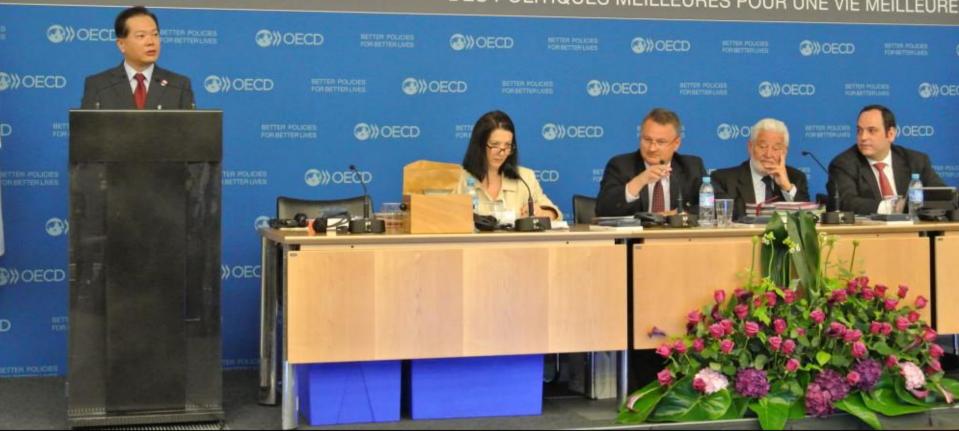

## DES POLITIQUES MEILLEURES POUR UNE VIE MEILLEURE

On June 11<sup>th</sup>, the 155<sup>th</sup> General Assembly of the BIE voted unanimously for the recognition of Beijing Expo 2019.

On June 11<sup>th</sup>, the 155<sup>th</sup> General Assembly of the BIE handed over the BIE flag to the Chinese Delegation.